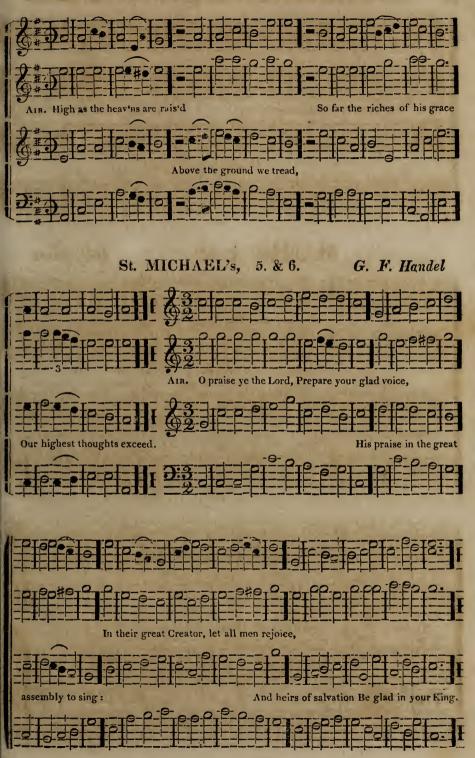

ction. Crescendo, increase the tone Moderato, moderately. gradually. quick. Da Capo, (or D. C.) repeat the first strain. Diminuendo, soften the tone Pianissimo, (or P.P. ) very soft gradually.

Finale, a concluding Air.
Forte, (or F.) loud.
Fortissimo, (or F.) very loud Grazioso, gracefully. Grave, slow, heavy. Mæstoso, bold and grand. Non Troppo Presto, not too Trio, in three parts. Piano, (or P.) soft. Presto, quick.

Prestissimo, very quick. Sempre Piano, soft throughout the movement. Siciliano, a pathetic air of Soli, one to each part. Solo, for one principal instrument, or voice. Symphony, for instruments only. Tucet, remain silent. Tempo Minuetto, in minuet time. Tutti, all the parts together. Vivace, with life and spirit.

# Select Warmony.













#### SHOEL. L. M.



































GUILDFORD. S. M.

Dr. Arnold.





Lord, we bless thee for thy grace
And truth which never fail;
Hast'ning to behold Thy face
Without a dimming veil;

We shall see our heavinly King, All Thy glorious love proclaim, Help the angel choir, to sing Our dear triumphant Lamb,





















Him, in whom we live and move, Let every creature sing; Glory to their Maker give, And homage to their King. Hallowed be his name beneath, As in heaven on earth adored; Praise the Lord in every breath: Let all things praise the Lord.







































By Thy meritorious dying, Save us from this death of sin; By Thy precious blood applying, Make our inmost nature clean. Give us worthily t' adore Thee,
Thou our full Redeemer be;
Give us pardon, grace, and glory